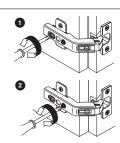

### Side / Depth Adjustment

- 1 Side adjustment Loosen back screw, position door, retighten.
- 2 Depth adjustment Turn front screw to achieve desired door position.