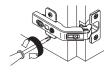

# **Hinge Adjustments**

#### **CLIP Bi-fold Hinge**

### Side / Depth Adjustment



- 1 Side adjustment Loosen back screw, position door, retighten.
- 2 Depth adjustment Turn front screw to achieve desired door position.



## **Height Adjustment**



Loosen screws on mounting plate. Adjust door to position, tighten screws.



## **Gap Adjustment**



Loosen center gap screw, adjust arm, retighten.



#### Door Removal and Installation



Release the lever under the hinge arm to remove.

To reinstall, place the hinge on the mounting plate and push the back with finger pressure. The "CLIP" sound confirms a secure attachment.