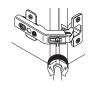

### Side / Depth Adjustment

- 1 Side adjustment Loosen back screw, position door, retighten.
- 2 Depth adjustment Turn front screw to achieve desired door position.

## **Height Adjustment**

Loosen screws on mounting plate. Adjust door to position, tighten screws.