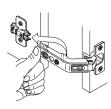

#### Door Removal and Installation

Release the lever under the hinge arm to remove.

To reinstall, place the hinge on the mounting plate and push the back with finger pressure. The "CLIP" sound confirms a secure attachment.