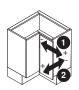

### Side / Depth Adjustment

- 1 Side adjustment Loosen back screw, position door, retighten.
- 2 Depth adjustment Turn front screw to achieve desired door position.