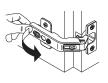

# **Hinge Adjustments**

#### **CLIP Bi-fold Hinge**

### Side / Depth Adjustment



- 1 Side adjustment Loosen back screw, position door, retighten.
- 2 Depth adjustment Turn front screw to achieve desired door position.



## **Height Adjustment**



Loosen screws on mounting plate. Adjust door to position, tighten screws.



## **Gap Adjustment**



Loosen center gap screw, adjust arm, retighten.



#### Door Removal and Installation



Release the lever under the hinge arm to remove.

To reinstall, place the hinge on the mounting plate and push the back with finger pressure. The "CLIP" sound confirms a secure attachment.