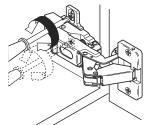

### **Door Removal and Installation**

Release the lever under the hinge arm to remove.

To reinstall, place the hinge on the mounting plate and push the back with finger pressure. The "CLIP" sound confirms a secure attachment.