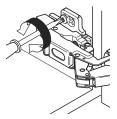

# **Side Adjustment**

Turn front screw counter-clockwise to increase door overlay, clockwise to decrease.

Range =  $\frac{5}{32}$ " (4mm)

## **Depth Adjustment**

Rotate back screw to adjust door position.

Range =  $\frac{3}{16}$ " (5mm)