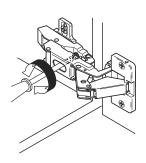

# **Side Adjustment**

Turn front screw counter-clockwise to increase door overlay, clockwise to decrease.

Range =  $\frac{5}{32}$ " (4mm)

## **Depth Adjustment**

Rotate back screw to adjust door position.

Range =  $\frac{3}{16}$ " (5mm)

# **Height Adjustment**

Loosen screw(s) on the mounting plate. Adjust door to position and tighten screws.

Range =  $\frac{5}{32}$ " (4mm)

Two-piece mounting plate

One-piece mounting plate