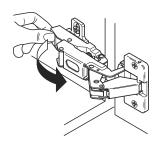

### **Door Removal and Installation**

Release the lever under the hinge arm to remove.

To reinstall, place the hinge on the mounting plate and push the back with finger pressure. The "CLIP" sound confirms a secure attachment.