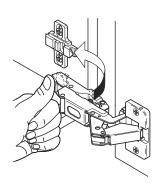

### **Door Removal and Installation**

Release the lever under the hinge arm to remove.

To reinstall, place the hinge on the mounting plate and push the back with finger pressure. The "CLIP" sound confirms a secure attachment.