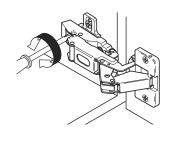

### **Door Removal and Installation**

Release the lever under the hinge arm to remove.

To reinstall, place the hinge on the mounting plate and push the back with finger pressure. The "CLIP" sound confirms a secure attachment.