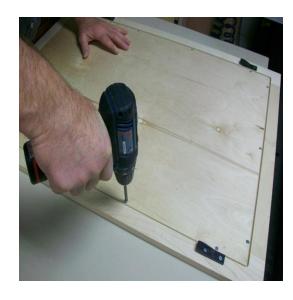

## Mirror with Pullouts Installation Instructions

(BCMIRRORSPXX)

- 1. Front mirror frame is attached to unit with keku clips. Remove mirror frame from unit by gently applying pressure and sliding frame up, releasing keku clip attachment. See Figure 1
- 2. Remove side pullouts, release clips on top and bottom . See Figure 2
- 3. Attach unit to wall by screwing through back into wall studs. Recommend a minimum of 4 installation screws.
- 4. Re-insert side pullouts.
- 5. Install mirror into mirror door by removing the back panel , inserting mirror, then re-attaching back panel. See Figure 3
- 6. Re-install mirror door on unit, line up keku clips on mirror door to unit and slide down to engage.