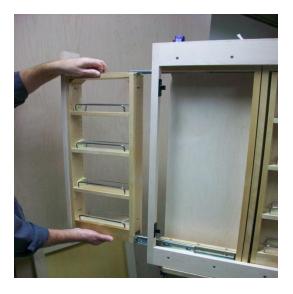

## Mirror with Pullouts Installation Instructions

(BCMIRRORSPXX)

- 1. Front mirror frame is attached to unit with keku clips. Remove mirror frame from unit by gently applying pressure and sliding frame up, releasing keku clip attachment. See Figure 1
- 2. Remove side pullouts, release clips on top and bottom . See Figure 2
- 3. Attach unit to wall by screwing through back into wall studs. Recommend a minimum of 4 installation screws.
- 4. Re-insert side pullouts.
- 5. Install mirror into mirror door by removing the back panel , inserting mirror, then re-attaching back panel. See Figure 3
- 6. Re-install mirror door on unit, line up keku clips on mirror door to unit and slide down to engage.