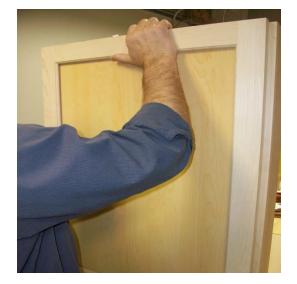

## Mirror with Pullouts Installation Instructions

(BCMIRRORSPXX)

- 1. Front mirror frame is attached to unit with keku clips. Remove mirror frame from unit by gently applying pressure and sliding frame up, releasing keku clip attachment. See Figure 1
- 2. Remove side pullouts, release clips on top and bottom . See Figure 2
- 3. Attach unit to wall by screwing through back into wall studs. Recommend a minimum of 4 installation screws.
- 4. Re-insert side pullouts.
- 5. Install mirror into mirror door by removing the back panel , inserting mirror, then re-attaching back panel. See Figure 3
- 6. Re-install mirror door on unit, line up keku clips on mirror door to unit and slide down to engage.